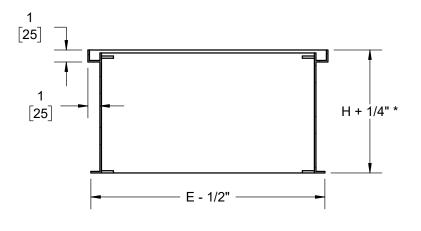

H = INCHES

PRODUCT IS NON-CANCELABLE
AND NON-RETURNABLE

NAME:
SIGNATURE:
DATE:

SECTION A-A

\* 1/4" ADDER IS REQ'D SINCE THE COVER IS 1/4" THICK

STAINLESS STEEL

DATE OF LAST CHANGE: 6/7/2022

DIMENSIONS ARE SUBJECT TO MANUFACTURERS TOLERANCES AND CHANGE WITHOUT NOTICE. WE CAN ASSUME NO RESPONSIBILITY FOR USE OF SUPERSEDED OR VOID DATA.