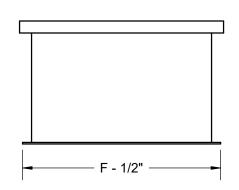

H = INCHES

PRODUCT IS NON-CANCELABLE
AND NON-RETURNABLE

NAME:
SIGNATURE:
DATE:

SECTION A-A

\* 1/4" ADDER IS REQ'D SINCE THE COVER IS 1/4" THICK

STAINLESS STEEL

DATE OF LAST CHANGE: 6/7/2022

DIMENSIONS ARE SUBJECT TO MANUFACTURERS TOLERANCES AND CHANGE WITHOUT NOTICE. WE CAN ASSUME NO RESPONSIBILITY FOR USE OF SUPERSEDED OR VOID DATA.