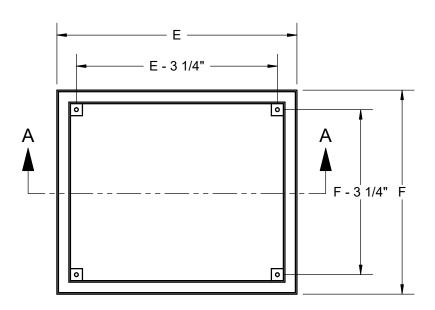

## **BOLT ON EXTENSION**

**SERIES 61800-BXT** 

| <u>SERIES</u> | <u>E</u> | <u>F</u> |
|---------------|----------|----------|
| 61804         | 17       | 17       |
| 61805         | 20       | 17       |
| 61806         | 22       | 18       |
| 61807         | 25       | 20       |
| 61808         | 29       | 22       |

H = INCHES

PRODUCT IS NON-CANCELABLE
AND NON-RETURNABLE

NAME:
SIGNATURE:
DATE:

SECTION A-A

\* 1/4" ADDER IS REQ'D SINCE THE COVER IS 1/4" THICK

STAINLESS STEEL

DATE OF LAST CHANGE: 6/7/2022

DIMENSIONS ARE SUBJECT TO MANUFACTURERS TOLERANCES AND CHANGE WITHOUT NOTICE. WE CAN ASSUME NO RESPONSIBILITY FOR USE OF SUPERSEDED OR VOID DATA.