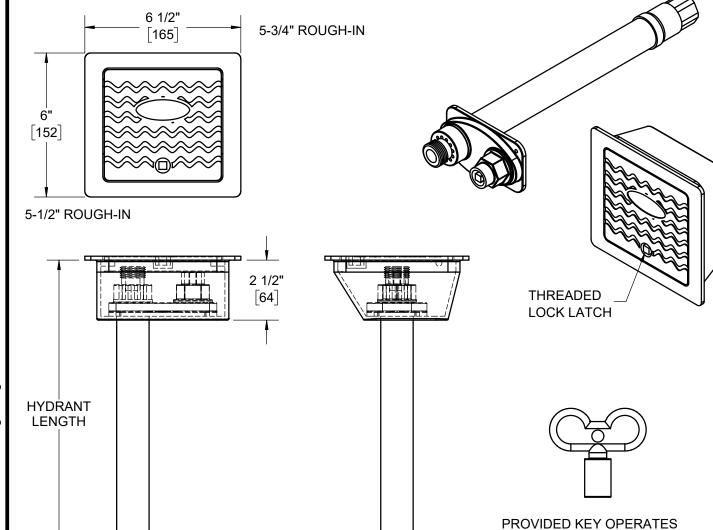

JOSAM 71600 SERIES NON-FREEZE YARD HYDRANT, HEAVY-DUTY GALVANIZED PIPING, SATIN NICKEL FINISH CAST BOX, HINGED COVER, INTEGRAL 3/4" (STD.) OR 1" (-91) HPT OUTLET, AND 3/4" FEMALE NPT INLET CONNECTION.

**HYDRANTS** 

YARD TYPE, NON-FREEZE WITH BOX

**SERIES** 

71600

| 1/8" NPT<br>DRAIN HOLE |                              |  | 71600-2 | 2       | • |   |
|------------------------|------------------------------|--|---------|---------|---|---|
|                        |                              |  |         | 71600-3 | 3 | • |
|                        |                              |  |         | 71600-4 | 4 | • |
|                        |                              |  |         | 71600-5 | 5 | • |
| -52                    | BRASS BOX                    |  | !.      |         |   |   |
| -91                    | 1" HOSE PIPE THREADED OUTLET |  |         |         |   |   |

IN PARTNERSHIP WITH PRIER HYDRANTS

DEPTH

DATE OF LAST CHANGE: 04/16/24 BT

1/8" TAPPED DRAIN HOLE IN BOX

-97

DIMENSIONS ARE SUBJECT TO MANUFACTURERS TOLERANCES AND CHANGE WITHOUT NOTICE. WE CAN ASSUME NO RESPONSIBILITY FOR USE OF SUPERSEDED OR VOID DATA.

NOTES

**COVER LATCH AND HYDRANT** 

**TYPE**