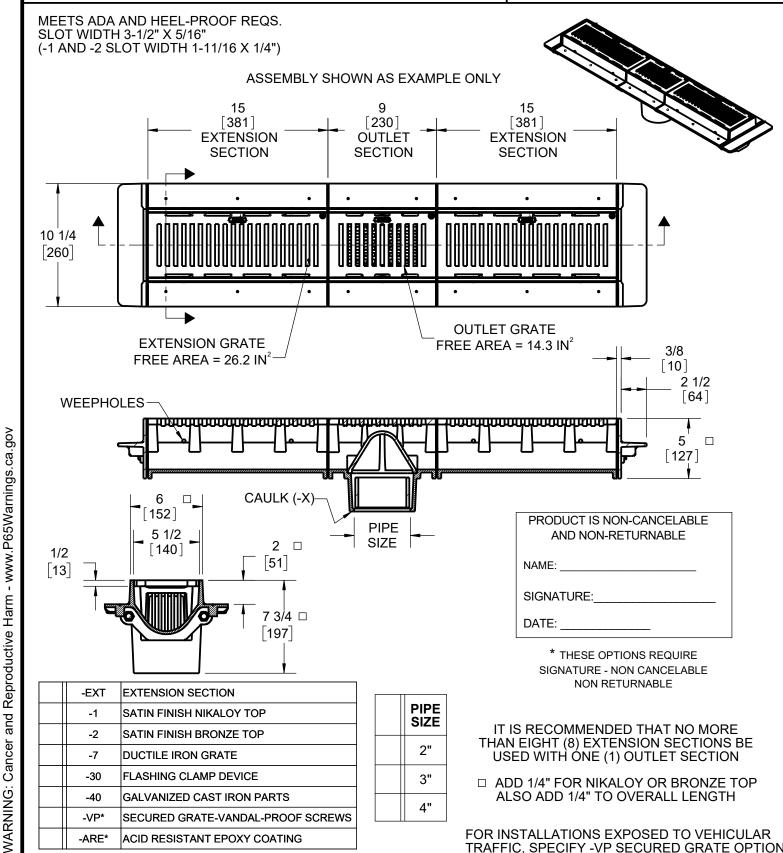

## SPECIFICATION:

JOSAM 76000 SERIES COATED CAST IRON RECTANGULAR SECTIONAL TRENCH DRAIN WITH HEAVY-DUTY BODY SECTIONS AND INTEGRAL ANCHOR FLANGE, HEAVY-DUTY LOOSE-SET SUPER-FLO GRATES WITH PERIMETER DRAINAGE SLOTS, SECONDARY LOOSE-SET DOME STRAINER AND BOTTOM INSIDE CAULK OUTLET CONNECTION.

## TRENCH DRAIN

SUPER-FLO 6" WIDE, RECTANGULAR

**SERIES** 

76000

DATE OF LAST CHANGE: 02/27/25

SECURED GRATE-VANDAL-PROOF SCREWS

ACID RESISTANT EPOXY COATING

DIMENSIONS ARE SUBJECT TO MANUFACTURERS TOLERANCES AND CHANGE WITHOUT NOTICE.
WE CAN ASSUME NO RESPONSIBILITY FOR USE OF SUPERSEDED OR VOID DATA.

-ARE\*

MICHIGAN CITY, INDIANA

**NOTES** 

FOR INSTALLATIONS EXPOSED TO VEHICULAR

TRAFFIC, SPECIFY -VP SECURED GRATE OPTION