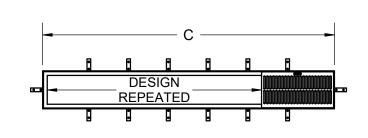

## TRENCH DRAIN

MEDIUM-DUTY RECTANGULAR

**SERIES** 

76500

765

(INDICATE ## OF GRATES)

'C' = (# OF GRATES x 24") + 5/8" INSIDE CHANNEL WIDTH = 'C' - 3" GRATE FREE AREA (EACH) 90 SQ. IN. GRATE ONLY DIMENSIONS = 24" x 12" x 1-1/4" FRAME MADE OF 1-1/2" x 1-1/2" x 1/4" ANGLE