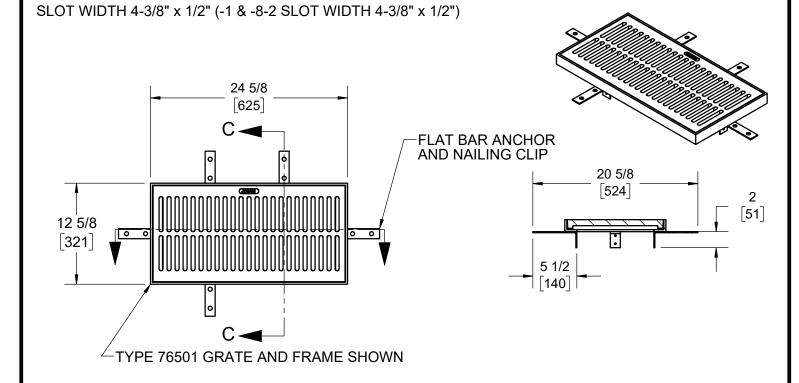

## SPECIFICATION:

JOSAM 76500 SERIES COATED CAST IRON 12" x 24" RECTANGULAR MEDIUM-DUTY SECTIONAL TRENCH GRATE.

## TRENCH DRAIN

MEDIUM-DUTY RECTANGULAR

**SERIES** 

76500

765

(INDICATE ## OF GRATES)

'C' = (# OF GRATES x 24") + 5/8" INSIDE CHANNEL WIDTH = 'C' - 3" GRATE FREE AREA (EACH) 90 SQ. IN. GRATE ONLY DIMENSIONS = 24" x 12" x 1-1/4" FRAME MADE OF 1-1/2" x 1-1/2" x 1/4" ANGLE

| -1 | SATIN FINISH NIKALOY GRATE, STAINLESS STEEL FRAME |
|----|---------------------------------------------------|
|    |                                                   |

| -7       | DUCTILE IRON GRATE                 |
|----------|------------------------------------|
| -8-<br>2 | ALL BRONZE WITH SATIN FINISH TOP   |
| -VP      | SECURED GRATE, VANDAL-PROOF SCREWS |
| 40       | CALVANIZED                         |