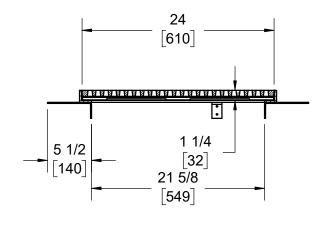

## TRENCH DRAIN

MEDIUM-DUTY RECTANGULAR

**SERIES** 

76500

765

(INDICATE ## OF GRATES)

'C' = (# OF GRATES x 24") + 5/8" INSIDE CHANNEL WIDTH = 'C' - 3" GRATE FREE AREA (EACH) 90 SQ. IN. GRATE ONLY DIMENSIONS = 24" x 12" x 1-1/4" FRAME MADE OF 1-1/2" x 1-1/2" x 1/4" ANGLE