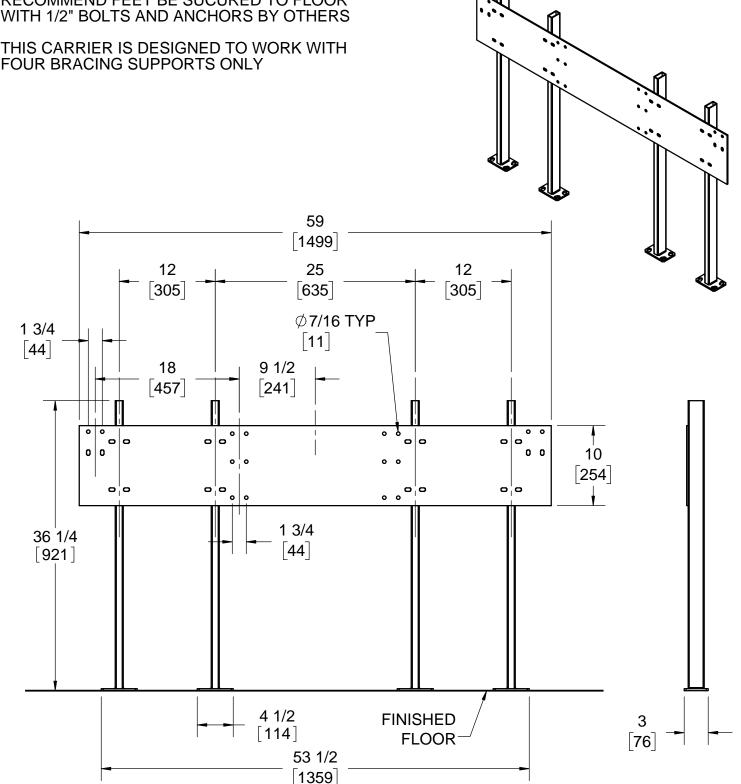

## SPECIFICATION:

JOSAM SERIES 17550 FLOOR-MOUNTED, DUAL LAVATORY CARRIER WITH HANGER PLATE, ADJUSTABLE SUPPORTING RODS, STRUCTURAL UPRIGHTS AND WELDED FEET. DESIGNED TO SUPPORT SLOAN DSG-82000 AND DSWD-82000 LAVATORY.

LAVATORY CARRIER

**FLOOR-MOUNT** HANGER PLATE

17550-M1773 **SERIES** 

RECOMMEND FEET BE SUCURED TO FLOOR WITH 1/2" BOLTS AND ANCHORS BY OTHERS

THIS CARRIER IS DESIGNED TO WORK WITH

DATE OF LAST CHANGE:

12/01/2020

DIMENSIONS ARE SUBJECT TO MANUFACTURERS TOLERANCES AND CHANGE WITHOUT NOTICE. WE CAN ASSUME NO RESPONSIBILITY FOR USE OF SUPERSEDED OR VOID DATA.

MICHIGAN CITY, INDIANA

**NOTES**