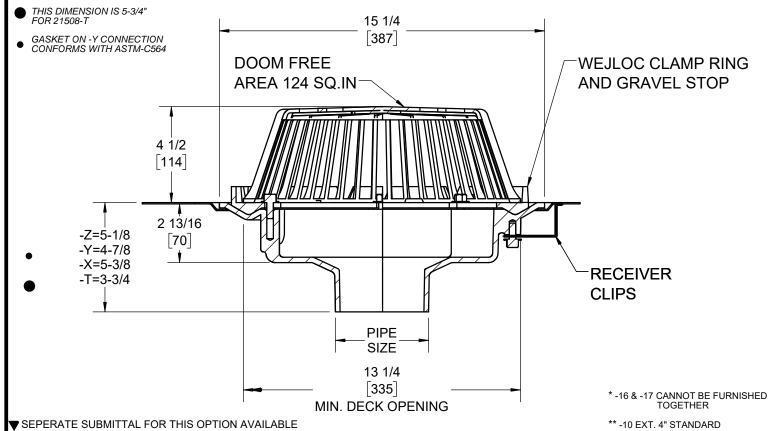

## SPECIFICATION:

JOSAM 21500-3C SERIES COATED CAST IRON ROOF DRAIN, LARGE POLYPROPYLENE LOCKING DOME, WEJLOC® NON-PUNCTURING CLAMP RING WITH INTEGRAL GRAVEL STOP, LARGE SUMP WITH WIDE ROOF FLANGE, BOTTOM OUTLET, RECEIVER CLIPS AND DRAIN RECEIVER.

**ROOF DRAIN** LARGE SUMP

**SERIES** 

21500-3C

| 2" PIPE SIZE  3" PIPE SIZE  4" PIPE SIZE  X -3 DECK CLAMP ASY. AND DRAIN RECEIVER  4" PIPE SIZE  X -3C DRAIN RECEIVER AND DRAIN RECEIVER CLIPS  5" PIPE SIZE  4" SECONDARY FLASHING CLAMP (-AE ONLY)  6" PIPE SIZE  4" PIPE SIZE  4 SECONDARY FLASHING CLAMP (-AE ONLY)  8" PIPE SIZE  4 SECONDARY FLASHING CLAMP (-AE ONLY)  8" PIPE SIZE  5" PIPE SIZE  6" PI |   |
|-------------------------------------------------------------------------------------------------------------------------------------------------------------------------------------------------------------------------------------------------------------------------------------------------------------------------------------------------------------------------------------------------------------------------------------------------------------------------------------------------------------------------------------------------------------------------------------------------------------------------------------------------------------------------------------------------------------------------------------------------------------------------------------------------------------------------------------------------------------------------------------------------------------------------------------------------------------------------------------------------------------------------------------------------------------------------------------------------------------------------------------------------------------------------------------------------------------------------------------------------------------------------------------------------------------------------------------------------------------------------------------------------------------------------------------------------------------------------------------------------------------------------------------------------------------------------------------------------------------------------------------------------------------------------------------------------------------------------------------------------------------------------------------------------------------------------------------------------------------------------------------------------------------------------------------------------------------------------------------------------------------------------------------------------------------------------------------------------------------------------------|---|
| 4" PIPE SIZE X -3C DRAIN RECEIVER AND DRAIN RECEIVER CLIPS  5" PIPE SIZE -4 SECONDARY FLASHING CLAMP (-AE ONLY)  6" PIPE SIZE                                                                                                                                                                                                                                                                                                                                                                                                                                                                                                                                                                                                                                                                                                                                                                                                                                                                                                                                                                                                                                                                                                                                                                                                                                                                                                                                                                                                                                                                                                                                                                                                                                                                                                                                                                                                                                                                                                                                                                                                 |   |
| 5" PIPE SIZE -4 SECONDARY FLASHING CLAMP (-AE ONLY)  6" PIPE SIZE -6 EXTRA WIDE FLANGE DRAIN BODY (-X OUTLET ONLY)  8" PIPE SIZE -10 FIXED EXT. COLLAR, CAST IRON (SPECIFY HT.**)  10" PIPE SIZE (NO-HUB ONLY) -10-20 FIXED EXT. COLLAR, GALV. (SPECIFY HT.**)  10" TIPE SIZE (NO-HUB ONLY) -16* INTERNAL WATERGUARD (2" THRU 6" OUTLETS ONLY)  16GLV* INTERNAL WATERGUARD GALVANIZED STEEL (2"-6" OUTLETS ONLY)  -X INSIDE CAULK OUTLET -17* 2" HIGH SOLID CLAMPING COLLAR  -Y HUB OUTLET W/GASKET (2", 3" & 4" SIZES ONLY) -19 CLAMP COLLAR W/PERFORATED STAINLESS GRAVEL GUARD  -Z NO-HUB SPIGOT OUTLET -20 GALV. CAST IRON PARTS  -T THREADED OUTLET -22 CAST IRON DOME                                                                                                                                                                                                                                                                                                                                                                                                                                                                                                                                                                                                                                                                                                                                                                                                                                                                                                                                                                                                                                                                                                                                                                                                                                                                                                                                                                                                                                                   |   |
| 6" PIPE SIZE                                                                                                                                                                                                                                                                                                                                                                                                                                                                                                                                                                                                                                                                                                                                                                                                                                                                                                                                                                                                                                                                                                                                                                                                                                                                                                                                                                                                                                                                                                                                                                                                                                                                                                                                                                                                                                                                                                                                                                                                                                                                                                                  |   |
| 8" PIPE SIZE -10 FIXED EXT. COLLAR, CAST IRON ( SPECIFY HT.** )  10" PIPE SIZE ( NO-HUB ONLY ) -10-20 FIXED EXT. COLLAR, GALV. ( SPECIFY HT.** )  -16* INTERNAL WATERGUARD ( 2" THRU 6" OUTLETS ONLY )  -16GLV* INTERNAL WATERGUARD GALVANIZED STEEL (2"-6" OUTLETS ONLY)  -X INSIDE CAULK OUTLET                                                                                                                                                                                                                                                                                                                                                                                                                                                                                                                                                                                                                                                                                                                                                                                                                                                                                                                                                                                                                                                                                                                                                                                                                                                                                                                                                                                                                                                                                                                                                                                                                                                                                                                                                                                                                             |   |
| 10" PIPE SIZE (NO-HUB ONLY)  -10-20 FIXED EXT. COLLAR, GALV. (SPECIFY HT.**)  ▼ -16* INTERNAL WATERGUARD (2" THRU 6" OUTLETS ONLY)  -16GLV* INTERNAL WATERGUARD GALVANIZED STEEL (2"-6" OUTLETS ONLY)  -X INSIDE CAULK OUTLET  -17* 2" HIGH SOLID CLAMPING COLLAR  -Y HUB OUTLET W/GASKET (2", 3" & 4" SIZES ONLY)  -Z NO-HUB SPIGOT OUTLET  -20 GALV. CAST IRON PARTS  -T THREADED OUTLET  -22 CAST IRON DOME                                                                                                                                                                                                                                                                                                                                                                                                                                                                                                                                                                                                                                                                                                                                                                                                                                                                                                                                                                                                                                                                                                                                                                                                                                                                                                                                                                                                                                                                                                                                                                                                                                                                                                                |   |
| -16* INTERNAL WATERGUARD (2" THRU 6" OUTLETS ONLY)  -16GLV* INTERNAL WATERGUARD GALVANIZED STEEL (2"-6" OUTLETS ONLY)  -X INSIDE CAULK OUTLET  -Y HUB OUTLET W/GASKET (2", 3" & 4" SIZES ONLY)  -Z NO-HUB SPIGOT OUTLET  -Z OGALV. CAST IRON PARTS  -T THREADED OUTLET  -22 CAST IRON DOME                                                                                                                                                                                                                                                                                                                                                                                                                                                                                                                                                                                                                                                                                                                                                                                                                                                                                                                                                                                                                                                                                                                                                                                                                                                                                                                                                                                                                                                                                                                                                                                                                                                                                                                                                                                                                                    |   |
| -16GLV* INTERNAL WATERGUARD GALVANIZED STEEL (2"-6" OUTLETS ONLY)  -X INSIDE CAULK OUTLET  -17* 2" HIGH SOLID CLAMPING COLLAR  -Y HUB OUTLET W/GASKET (2", 3" & 4" SIZES ONLY )  -Z NO-HUB SPIGOT OUTLET  -20 GALV. CAST IRON PARTS  -T THREADED OUTLET  -22 CAST IRON DOME                                                                                                                                                                                                                                                                                                                                                                                                                                                                                                                                                                                                                                                                                                                                                                                                                                                                                                                                                                                                                                                                                                                                                                                                                                                                                                                                                                                                                                                                                                                                                                                                                                                                                                                                                                                                                                                   |   |
| -X INSIDE CAULK OUTLET  -Y HUB OUTLET W/GASKET (2", 3" & 4" SIZES ONLY)  -Z NO-HUB SPIGOT OUTLET  -T THREADED OUTLET  -X INSIDE CAULK OUTLET  -17* 2" HIGH SOLID CLAMPING COLLAR  -19 CLAMP COLLAR W/PERFORATED STAINLESS GRAVEL GUARD  -20 GALV. CAST IRON PARTS  -22 CAST IRON DOME                                                                                                                                                                                                                                                                                                                                                                                                                                                                                                                                                                                                                                                                                                                                                                                                                                                                                                                                                                                                                                                                                                                                                                                                                                                                                                                                                                                                                                                                                                                                                                                                                                                                                                                                                                                                                                         |   |
| -Y HUB OUTLET W/GASKET ( 2", 3" & 4" SIZES ONLY )  -Z NO-HUB SPIGOT OUTLET  -Z OUTLET  -Z OUTLET  -Z OUTLET  -Z OUTLET  -Z CAST IRON DOME                                                                                                                                                                                                                                                                                                                                                                                                                                                                                                                                                                                                                                                                                                                                                                                                                                                                                                                                                                                                                                                                                                                                                                                                                                                                                                                                                                                                                                                                                                                                                                                                                                                                                                                                                                                                                                                                                                                                                                                     | ) |
| -Z NO-HUB SPIGOT OUTLET -20 GALV. CAST IRON PARTS -T THREADED OUTLET -22 CAST IRON DOME                                                                                                                                                                                                                                                                                                                                                                                                                                                                                                                                                                                                                                                                                                                                                                                                                                                                                                                                                                                                                                                                                                                                                                                                                                                                                                                                                                                                                                                                                                                                                                                                                                                                                                                                                                                                                                                                                                                                                                                                                                       |   |
| -T THREADED OUTLET -22 CAST IRON DOME                                                                                                                                                                                                                                                                                                                                                                                                                                                                                                                                                                                                                                                                                                                                                                                                                                                                                                                                                                                                                                                                                                                                                                                                                                                                                                                                                                                                                                                                                                                                                                                                                                                                                                                                                                                                                                                                                                                                                                                                                                                                                         |   |
|                                                                                                                                                                                                                                                                                                                                                                                                                                                                                                                                                                                                                                                                                                                                                                                                                                                                                                                                                                                                                                                                                                                                                                                                                                                                                                                                                                                                                                                                                                                                                                                                                                                                                                                                                                                                                                                                                                                                                                                                                                                                                                                               |   |
|                                                                                                                                                                                                                                                                                                                                                                                                                                                                                                                                                                                                                                                                                                                                                                                                                                                                                                                                                                                                                                                                                                                                                                                                                                                                                                                                                                                                                                                                                                                                                                                                                                                                                                                                                                                                                                                                                                                                                                                                                                                                                                                               |   |
| -22 -21 GALV. CAST IRON DOME ONLY                                                                                                                                                                                                                                                                                                                                                                                                                                                                                                                                                                                                                                                                                                                                                                                                                                                                                                                                                                                                                                                                                                                                                                                                                                                                                                                                                                                                                                                                                                                                                                                                                                                                                                                                                                                                                                                                                                                                                                                                                                                                                             |   |
| -23 ROUGH BRONZE DOME                                                                                                                                                                                                                                                                                                                                                                                                                                                                                                                                                                                                                                                                                                                                                                                                                                                                                                                                                                                                                                                                                                                                                                                                                                                                                                                                                                                                                                                                                                                                                                                                                                                                                                                                                                                                                                                                                                                                                                                                                                                                                                         |   |
| ▼   -AE   THREADED LEVELEZE® ADJ. EXT.     -26   ALUMINUM DOME                                                                                                                                                                                                                                                                                                                                                                                                                                                                                                                                                                                                                                                                                                                                                                                                                                                                                                                                                                                                                                                                                                                                                                                                                                                                                                                                                                                                                                                                                                                                                                                                                                                                                                                                                                                                                                                                                                                                                                                                                                                                |   |
| ▼ -AER     ADJ. EXT. USING THREADED RODS     -33     STAINLESS STEEL MESH-COVERED DOME                                                                                                                                                                                                                                                                                                                                                                                                                                                                                                                                                                                                                                                                                                                                                                                                                                                                                                                                                                                                                                                                                                                                                                                                                                                                                                                                                                                                                                                                                                                                                                                                                                                                                                                                                                                                                                                                                                                                                                                                                                        |   |
| ■ IRMA PERFORATED STAINLESS STEEL EXT66 NO-HUB SIDE OUTLET ( 2" THRU 6" OUTLETS ONLY )                                                                                                                                                                                                                                                                                                                                                                                                                                                                                                                                                                                                                                                                                                                                                                                                                                                                                                                                                                                                                                                                                                                                                                                                                                                                                                                                                                                                                                                                                                                                                                                                                                                                                                                                                                                                                                                                                                                                                                                                                                        |   |
| -CR CLAMPING DRAIN RECEIVER (MIN. DECK OPENING Ø16")                                                                                                                                                                                                                                                                                                                                                                                                                                                                                                                                                                                                                                                                                                                                                                                                                                                                                                                                                                                                                                                                                                                                                                                                                                                                                                                                                                                                                                                                                                                                                                                                                                                                                                                                                                                                                                                                                                                                                                                                                                                                          |   |
| -1 DECK CLAMP ASYVP VANDAL-PROOF DOME                                                                                                                                                                                                                                                                                                                                                                                                                                                                                                                                                                                                                                                                                                                                                                                                                                                                                                                                                                                                                                                                                                                                                                                                                                                                                                                                                                                                                                                                                                                                                                                                                                                                                                                                                                                                                                                                                                                                                                                                                                                                                         |   |
| -1C DRAIN RECEIVER CLIPS (MIN. DECK OPENING Ø16")                                                                                                                                                                                                                                                                                                                                                                                                                                                                                                                                                                                                                                                                                                                                                                                                                                                                                                                                                                                                                                                                                                                                                                                                                                                                                                                                                                                                                                                                                                                                                                                                                                                                                                                                                                                                                                                                                                                                                                                                                                                                             |   |