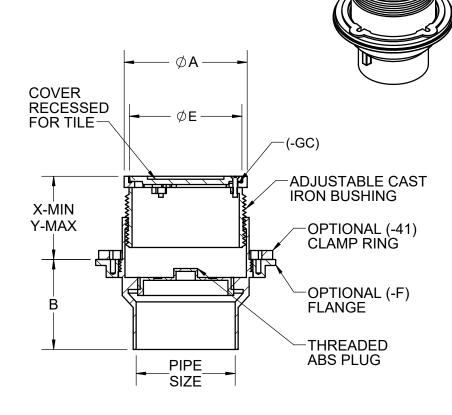

JOSAM 55000-1-12 SERIES COATED CAST IRON KLEENATRON® II LEVELEZE® FLOOR CLEANOUT, INTERNAL ABS CLEANOUT PLUG, ADJUSTABLE CAST IRON HOUSING WITH MEDIUM-DUTY SCORIATED SECURED ROUND SATIN NIKALOY COVER RECESSED FOR TILE.

## CLEANOUT

ROUND NIKALOY TOP, RECESSED FOR TILE

**SERIES** 

55000-1-12

| PIPE SIZE | А     | В     | С      | D      | Е       | Х     | Y       |
|-----------|-------|-------|--------|--------|---------|-------|---------|
| 2"        | 5 1/8 | 3 3/4 | 7 1/2  | 5 9/16 | 4 11/16 | 2 1/8 | 3 7/8   |
| 3"        | 5 1/8 | 3 3/4 | 7 1/2  | 5 9/16 | 4 11/16 | 2 1/8 | 3 7/8   |
| 4"        | 5 1/8 | 3 3/4 | 7 1/2  | 5 9/16 | 4 11/16 | 2 1/8 | 3 7/8   |
| 4" -X     | 6 5/8 | 4 1/4 | 9 3/16 | 7      | 6 5/16  | 2     | 3 15/16 |
| 5" -Z     | 5 1/8 | 3 3/4 | 7 1/2  | 5 9/16 | 4 11/16 | 2 1/8 | 3 7/8   |
| 6" -Z     | 6 5/8 | 4 1/4 | 9 3/16 | 7      | 6 5/16  | 2     | 3 15/16 |

|   | Х | -1-12 | COVER RECESSED FOR TILE, SATIN FINISH NIKALOY |  | -F   | FLANGE ONLY                                   |  |
|---|---|-------|-----------------------------------------------|--|------|-----------------------------------------------|--|
|   |   | -14   | CARPET CLEANOUT MARKER                        |  | -WF  | WIDE FLANGE                                   |  |
|   |   | -VP   | SECURED COVER, VANDAL-PROOF SCREWS            |  | -CFC | CARPET CLEANOUT FLANGE COVER                  |  |
|   |   | -22   | TAPER THREAD BRONZE PLUG                      |  | -DBC | DEBRIS COVER                                  |  |
|   |   | -31   | GALVANIZED CAST IRON PARTS                    |  | -X   | INSIDE CAULK OUTLET                           |  |
|   |   | -41   | CLAMP RING AND FLANGE                         |  | -Y   | HUB OUTLET W/GASKET (2", 3", & 4" SIZES ONLY) |  |
| L |   | -GC   | GASKETED COVER                                |  | -Z   | NO-HUB OUTLET                                 |  |