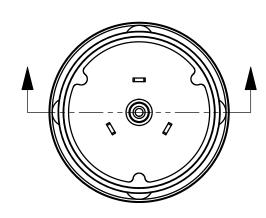

**CLEANOUT** 

**ROUND TERRAZZO TOP** 

55000-1-13 55000-2-13

SERIES

| PIPE SIZE | В     | С      | D      | E     | Х     | Y       |
|-----------|-------|--------|--------|-------|-------|---------|
| 2"        | 3 3/4 | 7 1/2  | 5 9/16 | 4 5/8 | 2 7/8 | 4 5/8   |
| 3"        | 3 3/4 | 7 1/2  | 5 9/16 | 4 5/8 | 2 7/8 | 4 5/8   |
| 4"        | 3 3/4 | 7 1/2  | 5 9/16 | 4 5/8 | 2 7/8 | 4 5/8   |
| 4" -X     | 4 1/4 | 9 3/16 | 7      |       | 2 3/4 | 4 11/16 |
| 5" -Z     | 3 3/4 | 7 1/2  | 5 9/16 | 4 5/8 | 2 7/8 | 4 5/8   |
| 6" -Z     | 4 1/4 | 9 3/16 | 7      |       | 2 3/4 | 4 11/16 |