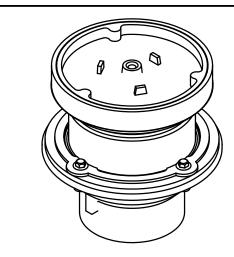

JOSAM 55000-1-13 SERIES COATED CAST IRON KLEENATRON® II LEVELEZE® FLOOR CLEANOUT, INTERNAL ABS CLEANOUT PLUG, ADJUSTABLE CAST IRON HOUSING WITH MEDIUM-DUTY SCORIATED SECURED ROUND SATIN NIKALOY COVER RECESSED FOR TERRAZZO FLOORING.

**CLEANOUT** 

**ROUND TERRAZZO TOP** 

55000-1-13 55000-2-13

SERIES

| PIPE SIZE | В     | С      | D      | E     | Х     | Y       |
|-----------|-------|--------|--------|-------|-------|---------|
| 2"        | 3 3/4 | 7 1/2  | 5 9/16 | 4 5/8 | 2 7/8 | 4 5/8   |
| 3"        | 3 3/4 | 7 1/2  | 5 9/16 | 4 5/8 | 2 7/8 | 4 5/8   |
| 4"        | 3 3/4 | 7 1/2  | 5 9/16 | 4 5/8 | 2 7/8 | 4 5/8   |
| 4" -X     | 4 1/4 | 9 3/16 | 7      |       | 2 3/4 | 4 11/16 |
| 5" -Z     | 3 3/4 | 7 1/2  | 5 9/16 | 4 5/8 | 2 7/8 | 4 5/8   |
| 6" -Z     | 4 1/4 | 9 3/16 | 7      |       | 2 3/4 | 4 11/16 |