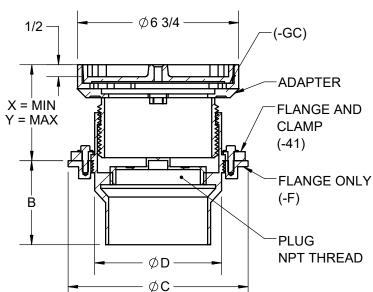

**CLEANOUT** 

**ROUND TERRAZZO TOP** 

55000-1-13 55000-2-13

SERIES

| PIPE SIZE | В     | С      | D      | E     | Х     | Y       |
|-----------|-------|--------|--------|-------|-------|---------|
| 2"        | 3 3/4 | 7 1/2  | 5 9/16 | 4 5/8 | 2 7/8 | 4 5/8   |
| 3"        | 3 3/4 | 7 1/2  | 5 9/16 | 4 5/8 | 2 7/8 | 4 5/8   |
| 4"        | 3 3/4 | 7 1/2  | 5 9/16 | 4 5/8 | 2 7/8 | 4 5/8   |
| 4" -X     | 4 1/4 | 9 3/16 | 7      |       | 2 3/4 | 4 11/16 |
| 5" -Z     | 3 3/4 | 7 1/2  | 5 9/16 | 4 5/8 | 2 7/8 | 4 5/8   |
| 6" -Z     | 4 1/4 | 9 3/16 | 7      |       | 2 3/4 | 4 11/16 |

| -1-13 | COVER RECESSED FOR TILE, SATIN FINISH NIKALOY |
|-------|-----------------------------------------------|
| -2-13 | COVER RECESSED FOR TILE, SATIN FINISH BRONZE  |
| -14   | CARPET CLEANOUT MARKER                        |
| -VP   | SECURED COVER, VANDAL-PROOF SCREWS            |
| -22   | TAPER THREAD BRONZE PLUG                      |
| -31   | GALVANIZED CAST IRON PARTS                    |
| -41   | CLAMP RING AND FLANGE                         |
|       | -2-13<br>-14<br>-VP<br>-22<br>-31             |

| -F   | FLANGE ONLY                                      |  |  |  |
|------|--------------------------------------------------|--|--|--|
| -CFC | CARPET CLEANOUT FLANGE COVER                     |  |  |  |
| -X   | INSIDE CAULK OUTLET                              |  |  |  |
| -Y   | HUB OUTLET W/GASKET (2", 3", & 4"<br>SIZES ONLY) |  |  |  |
| -Z   | NO-HUB OUTLET                                    |  |  |  |
| -GC  | GASKETED COVER                                   |  |  |  |