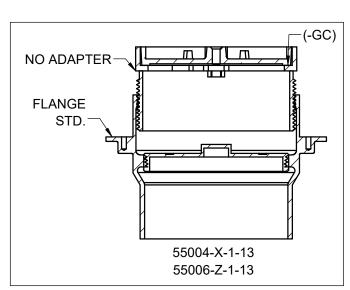

| -F   | FLANGE ONLY                                      |  |  |  |
|------|--------------------------------------------------|--|--|--|
| -CFC | CARPET CLEANOUT FLANGE COVER                     |  |  |  |
| -X   | INSIDE CAULK OUTLET                              |  |  |  |
| -Y   | HUB OUTLET W/GASKET (2", 3", & 4"<br>SIZES ONLY) |  |  |  |
| -Z   | NO-HUB OUTLET                                    |  |  |  |
| -GC  | GASKETED COVER                                   |  |  |  |