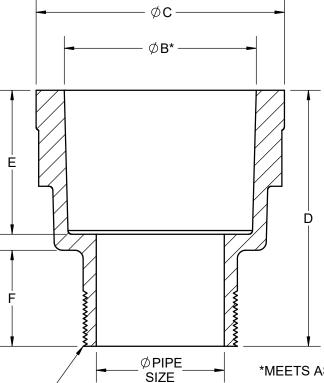

## TRAPS & ACCESSORIES

HUB ADAPTER, THREADED OUTLET

**SERIES** 

88560

\*MEETS ASTM A-47 XH CAST IRON SOIL PIPE STANDARD

| PIPE SIZE | B*    | С      | D     | Е     | F     |
|-----------|-------|--------|-------|-------|-------|
| 2"        | 3     | 3-7/8  | 4     | 2-1/4 | 1-1/2 |
| 3"        | 4-1/4 | 5-1/8  | 4-1/4 | 2-3/8 | 1-1/2 |
| 4"        | 5-1/4 | 6-1/8  | 4-3/8 | 2-3/8 | 1-5/8 |
| 5"        | 6-1/4 | 7-1/8  | 4-3/8 | 2-3/8 | 1-3/4 |
| 6"        | 7-1/4 | 8      | 4-3/8 | 2-3/8 | 1-5/8 |
| 8"        | 9-1/4 | 10-1/2 | 4-3/8 | 2-1/4 | 1-3/4 |